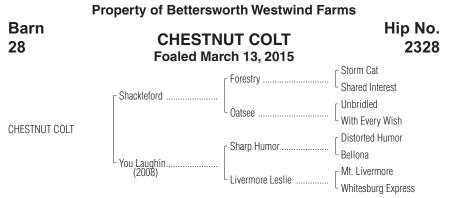

By SHACKLEFORD (2008). Classic winner of 6 races, \$3,090,101, Preakness S. [G1] (PIM, \$1,100,000), Metropolitan H. [G1] (BEL, \$450,000), Clark H. [G1] (CD, \$266,054), Churchill Downs S. [G2] (CD, \$265,578), etc. His first foals are 2-year-olds of 2016. Sire of winners Oxblood (in 1 start, \$25,749), Little Nappy (in 2 starts, \$24,400), Shacklefords Storm (in 2 starts, \$21,528), Wellabled (in 1 start, \$19,200), Shackin Up (in 1 start, \$19,200). Son of black-type winner Forestry, sire of 58 black-type winners.

## 1st dam

YOU LAUGHIN, by Sharp Humor. Unplaced. Dam of 2 other registered foals, 2 of racing age, including a 2-year-old of 2016, 2 to race, no winners, incl.--Divine Humor (f. by Divine Park). Placed at 2, 2016, \$15,120.

## 2nd dam

- Livermore Leslie, by Mt. Livermore. 6 wins, 3 to 5, \$205,192, 2nd Marigold S. [L] (TP, \$12,000). Dam of 11 other foals, 9 to race, all winners, including--SWEET REASON (f. by Street Sense). 5 wins at 2 and 3, \$1,437,700, TVG Acorn S. **[G1]** (BEL, \$400,000), Test S. **[G1]** (SAR, \$300,000), Spinaway S. **[G1]** (SAR, \$180,000), 2nd Cotillion S. **[G1]** (PRX, \$194,000), Frizette S. **[G1]** (BEL, \$100,000), 3rd Gazelle S. **[G2]** (AQU, \$30,000).
  - DON'T FORGET GIL (f. by Kafwain). 4 wins, 2 to 4, \$370,737, Florida Oaks [G3] (TAM, \$105,000), East View S.-R (AQU, \$48,465), Wayward Lass S. (TAM, \$30,000), 2nd Coaching Club American Oaks **[G1]** (BEL, \$60,000), Comely S. **[G2]** (AQU, \$30,000), 3rd Busanda S. (AQU, \$7,-202), Real Prize S. (BEL, \$6,770), Suncoast S. (TAM, \$5,000), Saratoga Dew S.-R (SAR, \$7,000).

## 3rd dam

Whitesburg Express, by Whitesburg. 7 wins, 2 to 5, \$180,306, 2nd HBPA H. [L] (ELP, \$11,135), 3rd La Troienne S. [L] (CD, \$5,570), Gowell S. (TP, \$3,083). Half-sister to CABRINI EXPRESS [L] (\$155,058). Dam of--